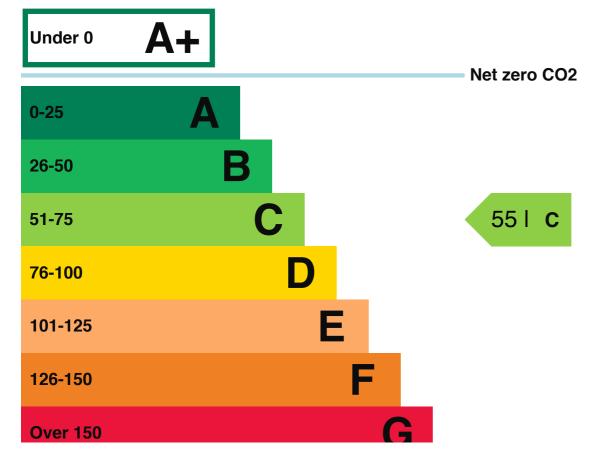

## **Energy performance certificate (EPC)**

Aquilla House 1 Becketts Wharf Lower Teddington Road KINGSTON UPON THAMES KT1 4ER

Energy rating

C

Valid until: 8 April 2031

Certificate number: 8683-5435-2543-7415-2625

## **Energy efficiency rating for this property**

This property's current energy rating is C.