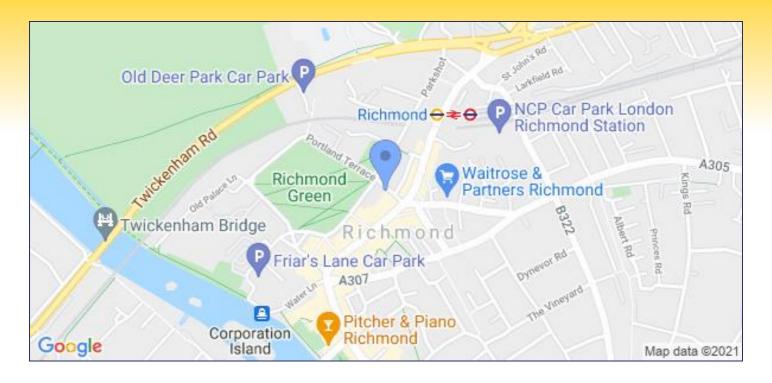

## **LOCATION**

Duke Street being situated between The Green and George Street is in the heart of Richmond and the premises are within a short walk of Richmond Station. (Main line and Underground)