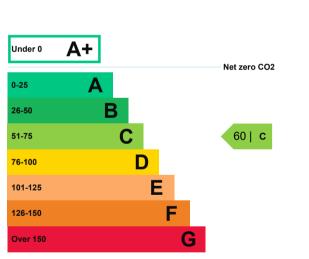

## Energy efficiency rating for this property

This property's current energy rating is C.

Properties are also given a score. The larger the number, the more carbon dioxide (CO2) your property is likely to emit.

Properties are given a rating from A+ (most efficient) to G (least efficient).