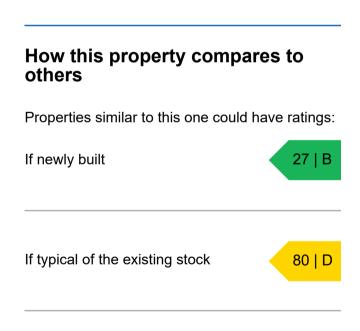

## Energy efficiency rating for this property

This property's current energy rating is C.

Properties are also given a score. The larger the number, the more carbon dioxide (CO2) your property is likely to emit.