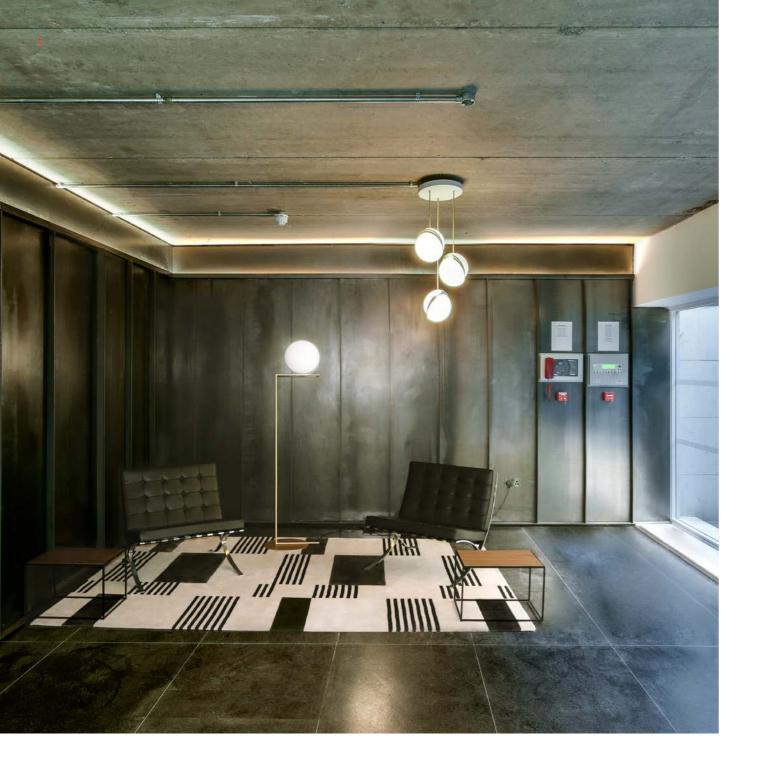

## Designed to impress

Garden access

Shearwater House has been comprehensively modernised and enhanced into a beautiful contemporary new workplace that exceeds the demands of the modern day occupier.

Intelligent Space

- Impressive reception
- High quality open plan office space
- Air-conditioning
- Raised floors
- WC's on each floor

- Showers on each floor
- 7 basement car parking spaces
- Cycle storage
- Landscaped Communal Courtyard Area
- Exclusive use of terrace on the 4th floor