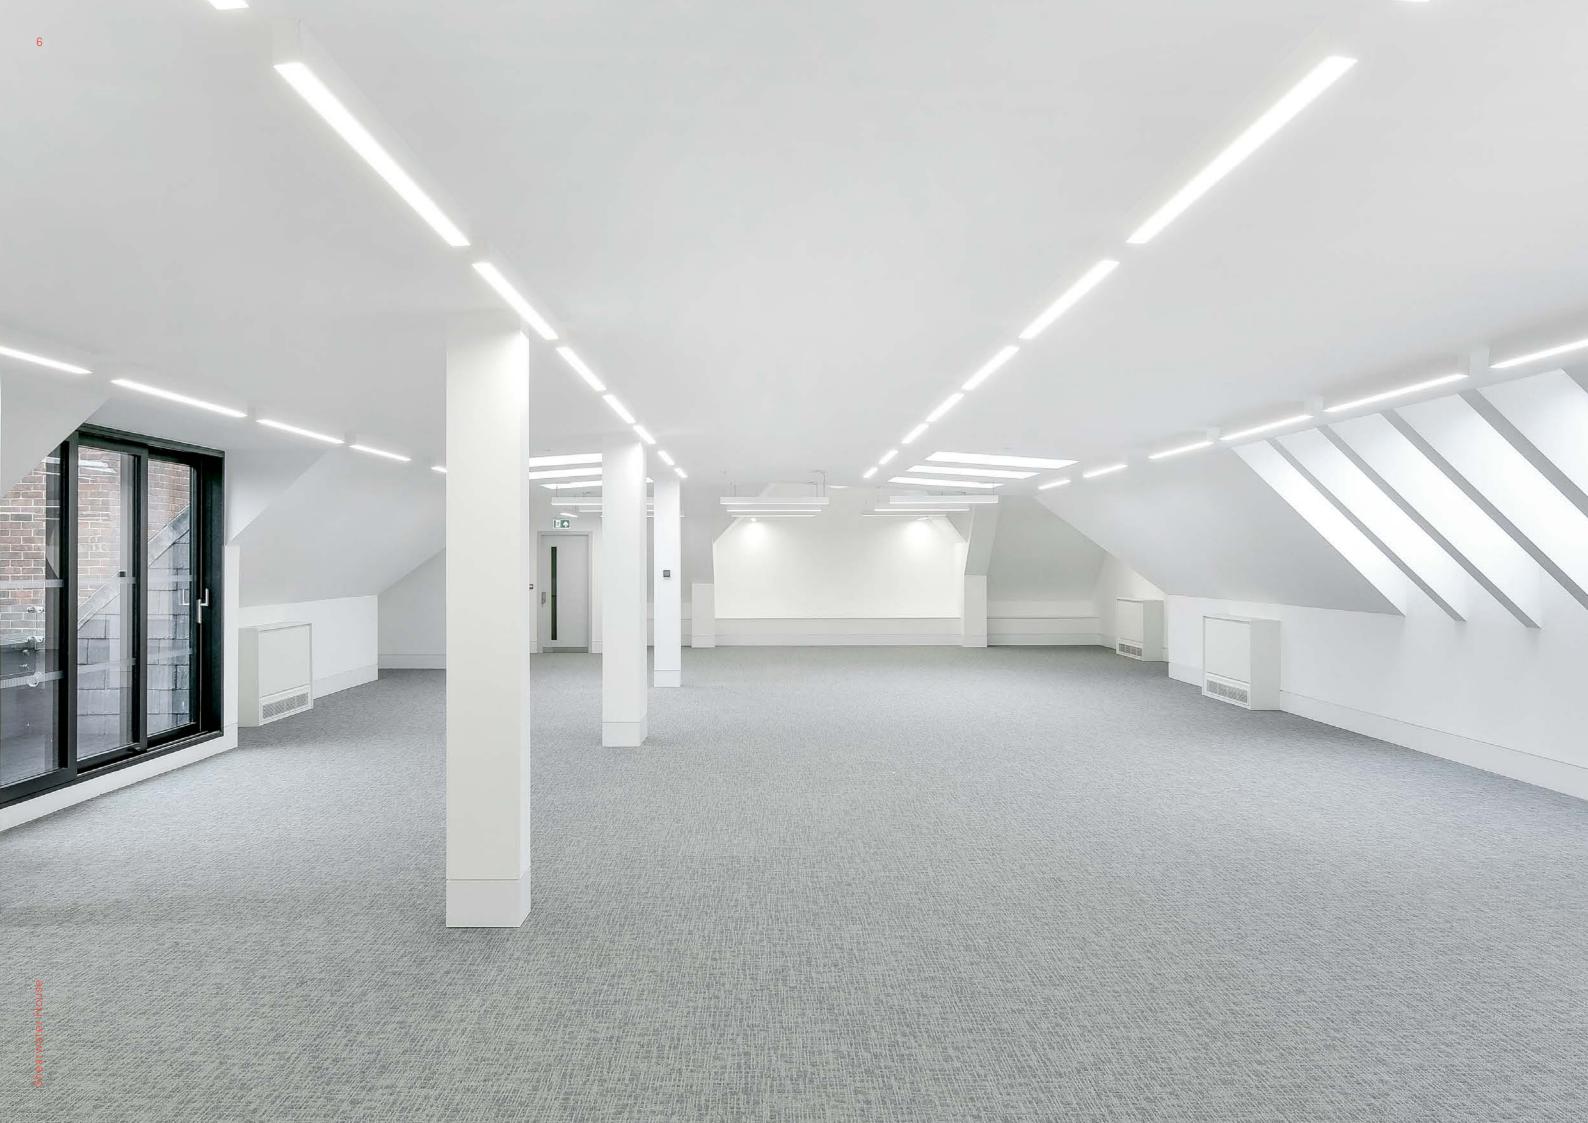

## Designed to impress

Garden access

Shearwater House has been comprehensively modernised and enhanced into a beautiful contemporary new workplace that exceeds the demands of the modern day occupier.

Intelligent Space

- Impressive reception
- High quality open plan office space
- Air-conditioning
- Raised floors
- WC's on each floor

- Showers on each floor
- 7 basement car parking spaces
- Cycle storage
- Landscaped Communal Courtyard Area
- Exclusive use of terrace on the 4th floor