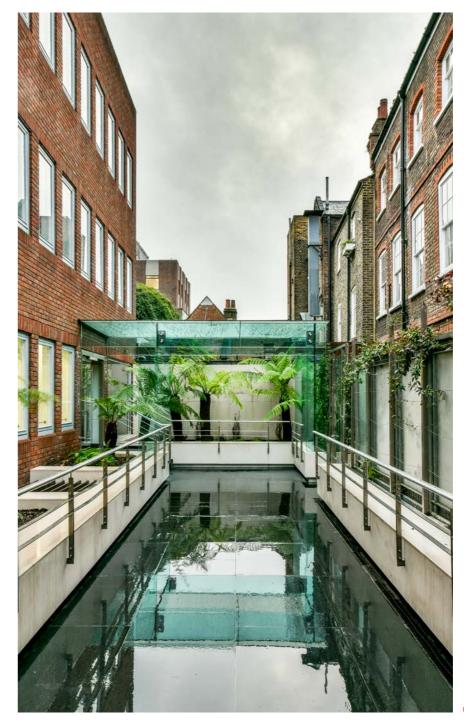

## Designed to impress

Garden access

Shearwater House has been comprehensively modernised and enhanced into a beautiful contemporary new workplace that exceeds the demands of the modern day occupier.

Intelligent Space

- Impressive reception
- High quality open plan office space
- Air-conditioning
- Raised floors
- WC's on each floor

- Showers on each floor
- 7 basement car parking spaces
- Cycle storage
- Landscaped Communal Courtyard Area
- Exclusive use of terrace on the 4th floor