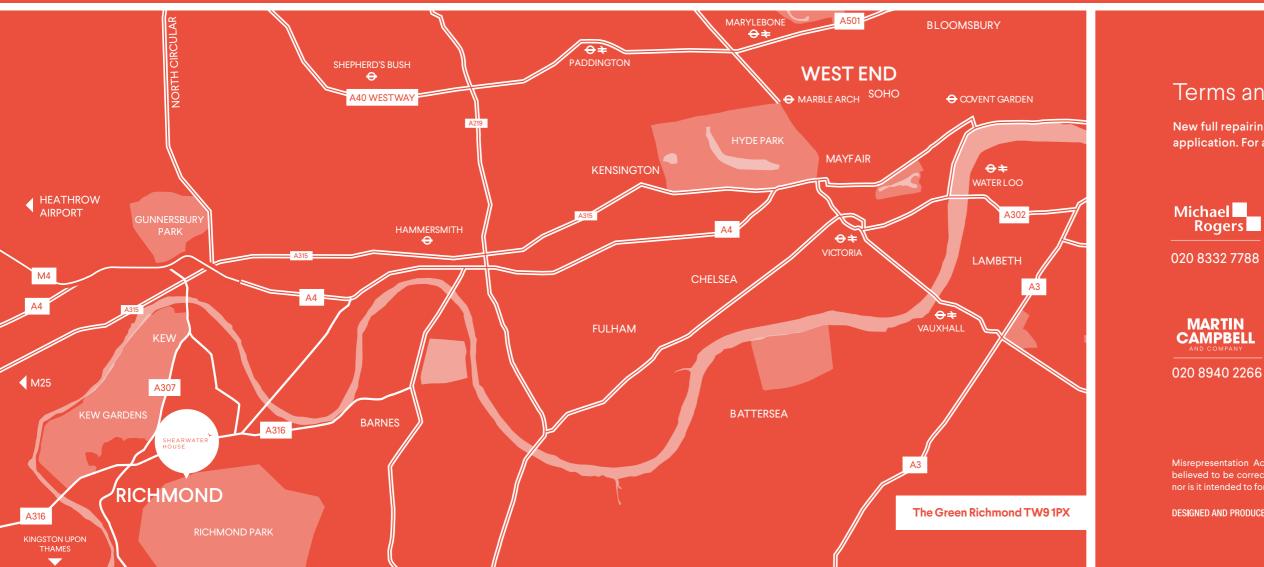

## A uniquely beautiful part of London

Communications

Richmond is located approximately 8 miles south west of Central London and benefits from excellent road communications being situated on the A316.

Public transport links are also excellent with journey times to Waterloo by rail in approximately 18 minutes. A fully integrated bus service with London Transport is also provided.

| Road     |         |
|----------|---------|
| M3       | 15 mins |
| M4       | 15 mins |
| M25      | 25 mins |
| Heathrow | 26 mins |
| Gatwick  | 57 mins |

\* Source: AA Route Planner

#### Train & Tube

| Clapham Junction | 8 mins  |
|------------------|---------|
| Hammersmith      | 15 mins |
| Waterloo         | 18 mins |
| Bank             | 35 mins |
| Paddington       | 41 mins |