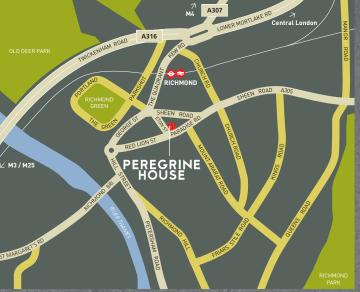

This impressive corner property is situated on the North side of Paradise Road at its junction with Eton Street. Richmond Station (District Line, Overground and National Rail) is within a 5 minute walk. The A316 is easily accessible and provides quick access to the M3, M4 & M25.

The property is located opposite the Paradise Road car park which provides seasonal parking facilities.

| HIGH WYCOMBE      | M1                           |
|-------------------|------------------------------|
| M40 M2            | 5 WEMBLEY                    |
| (16)              | A406                         |
|                   | UXBRIDGE                     |
| MAIDENHEAD SLOUGH | Δ40 CENTRAL                  |
| 90 7 M4           | 0                            |
| A4                | HAMINENSMITTI                |
| WINDSOR           | A4 A307 A205                 |
| 13                |                              |
| A329              | STAINES 1 RICHMOND WIMBLEDON |
| BRACKNELL (12     | A24 A23                      |
| M3                | WEYBRIDGE CROYDON            |
| 3                 | A3 FDCQV                     |
|                   | AZII                         |
| A30 WOKING        | W M25 - 9                    |
| A322 A320         | 7                            |
|                   | 12//                         |
| 01111 25222       | A24 REDHILL M23              |
| GUILDFORD<br>A31  |                              |
| AST               |                              |
|                   | GATWICK 🛧 😈                  |
|                   |                              |