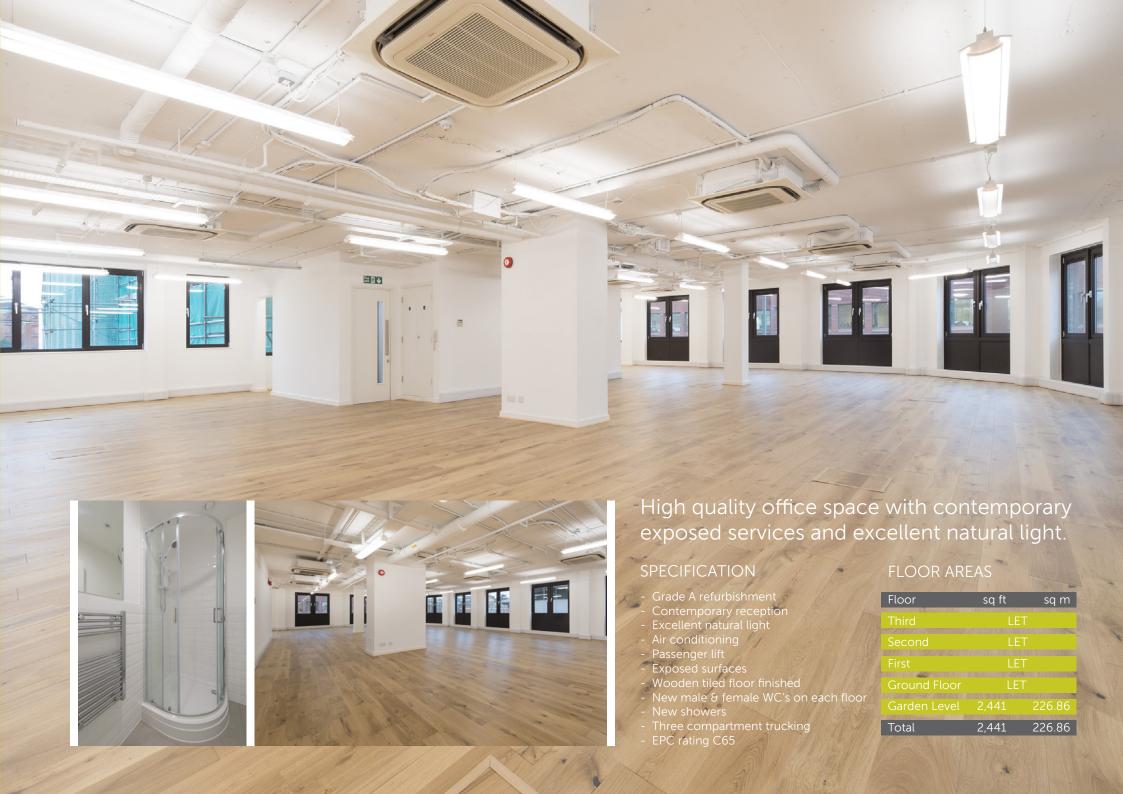

## PEREGRINE HOUSE

26 PARADISE ROAD, RICHMOND, TW9 1SE

The premises have recently been refurbished to a Grade A specification with a stylish finish, offering bright and expansive office accommodation in the heart of Richmond town centre.

The accommodation includes wooden flooring, perimeter trunking, air conditioning and LED lighting. The property is arranged over five floors which are accessed via a passenger lift and central staircase. WC facilities are included on each floor and new showers have been installed at the garden level.

Grade A refurbished town centre offices 2,441 sq ft (226.6 sq m) To Let