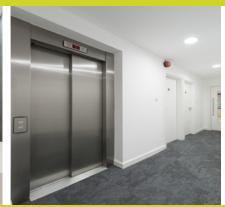

The accommodation includes wooden flooring, perimeter trunking, air conditioning and LED lighting. The property is arranged over five floors which are accessed via a passenger lift and central staircase. WC facilities are included on each floor and new showers have been installed at the garden level.