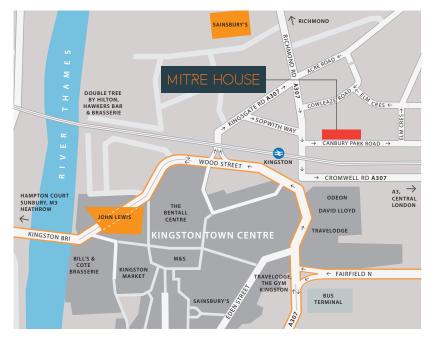

# MITRE HOUSE

1 CANBURY PARK ROAD, KINGSTON UPON THAMES, KT2 6LZ

#### DESCRIPTION

Mitre House comprises a striking modern 3 storey office building with an impressive double-height reception area which is served by a main stairwell and two passenger lifts.

The available accommodation comprises the entire ground and second floors although contiguous floors may be available. The space is fitted out to a good standard with some data cabling in place, so could offer plug & play opportunities. Car parking is available beneath the building together with a large number of spaces available on a separate licence.