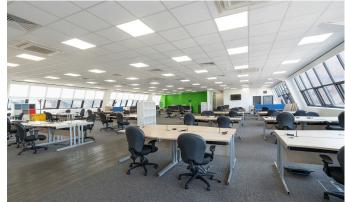

#### DESCRIPTION

Mitre House comprises a striking modern 3 storey office building with an impressive double-height reception area which is served by a main stairwell and two passenger lifts.

The available accommodation comprises the entire ground and second floors although contiguous floors may be available. The space is fitted out to a good standard with some data cabling in place, so could offer plug & play opportunities. Car parking is available beneath the building together with a large number of spaces available on a separate licence.

## SPECIFICATION

- 2 x 10 person passenger lifts
- Comfort cooling & mechanical ventilation system
- Double glazed windows
- Kitchen breakout area in each wing
- Male, female & disabled toilets in each wing
- Recessed LED lighting
- Suspended ceilings
- Video entry system