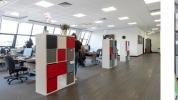

#### DESCRIPTION

Mitre House comprises a striking modern 3 storey office building with an impressive double-height reception area which is served by a main stairwell and two passenger lifts.

The available accommodation comprises the entire ground and second floors although contiguous floors may be available. The space is fitted out to a good standard with some data cabling in place, so could offer plug & play opportunities. Car parking is available beneath the building together with a large number of spaces available on a separate licence.

## SPECIFICATION

- 2 x 10 person passenger lifts
- Comfort cooling & mechanical ventilation system
- Double glazed windows
- Kitchen breakout area in each wing
- Male, female & disabled toilets in each wing
- Recessed LED lighting
- Suspended ceilings
- Video entry system