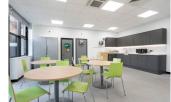

#### DESCRIPTION

Mitre House comprises a striking modern 3 storey office building with an impressive double-height reception area which is served by a main stairwell and two passenger lifts.

The available accommodation comprises the entire ground and second floors although contiguous floors may be available. The space is fitted out to a good standard with some data cabling in place, so could offer plug & play opportunities. Car parking is available beneath the building together with a large number of spaces available on a separate licence.

## SPECIFICATION

- 2 x 10 person passenger lifts
- Comfort cooling & mechanical ventilation system
- Double glazed windows
- Kitchen breakout area in each wing
- Male, female & disabled toilets in each wing
- Recessed LED lighting
- Suspended ceilings
- Video entry system