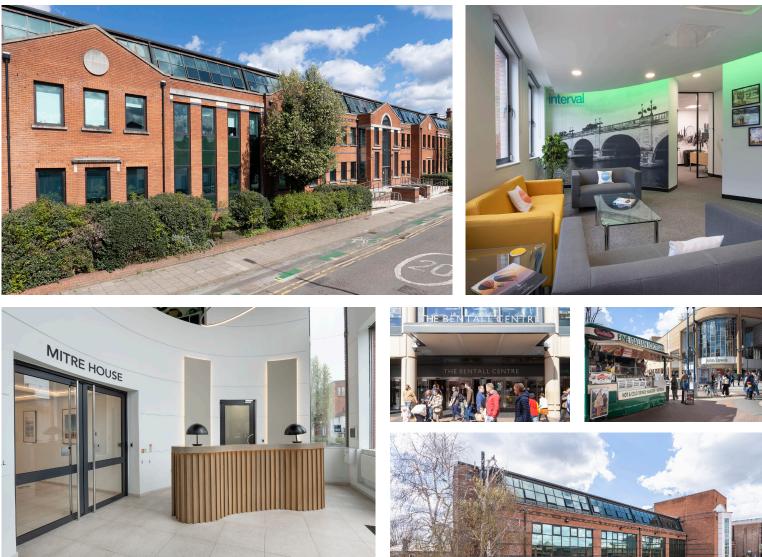

# MITRE HOUSE

1 CANBURY PARK ROAD, KINGSTON UPON THAMES, KT2 6LZ

#### DESCRIPTION

Mitre House comprises a striking modern 3 storey office building with an impressive double-height reception area which is served by a main stairwell and two passenger lifts.

The available accommodation comprises the entire ground and second floors although contiguous floors may be available. The space is fitted out to a good standard with some data cabling in place, so could offer plug & play opportunities. Car parking is available beneath the building together with a large number of spaces available on a separate licence.

## SPECIFICATION

- 2 x 10 person passenger lifts
- Comfort cooling & mechanical ventilation system
- Double glazed windows
- Kitchen breakout area in each wing
- Male, female & disabled toilets in each wing
- Recessed LED lighting
- Suspended ceilings
- Video entry system