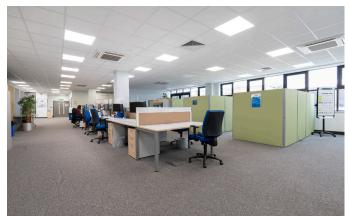

#### DESCRIPTION

Mitre House comprises a striking modern 3 storey office building with an impressive double-height reception area which is served by a main stairwell and two passenger lifts.

The available accommodation comprises the entire ground and second floors although contiguous floors may be available. The space is fitted out to a good standard with some data cabling in place, so could offer plug & play opportunities. Car parking is available beneath the building together with a large number of spaces available on a separate licence.

## SPECIFICATION

- 2 x 10 person passenger lifts
- Comfort cooling & mechanical ventilation system
- Double glazed windows
- Kitchen breakout area in each wing
- Male, female & disabled toilets in each wing
- Recessed LED lighting
- Suspended ceilings
- Video entry system